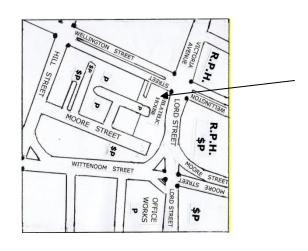

### PHILATELIC HOUSE AT WELLINGTON FAIR UNIT 18/40 LORD STREET (CNR WELLINGTON STREET) EAST PERTH

DOORS OPEN AT 9AM FOR DIRECT SALES UNTIL 1PM

ON SUNDAY