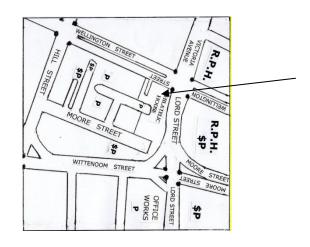

## PHILATELIC HOUSE AT WELLINGTON FAIR UNIT 18/40 LORD STREET (CNR WELLINGTON STREET) EAST PERTH

DOORS OPEN AT 9AM FOR DIRECT SALES UNTIL 1PM

ON SUNDAY